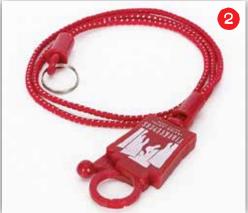

## 3 Casino Bungee Cord

Lobster claw bungee cord. 20" nylon covered elastic cord with the lobster claw on one end and the j hook on the other. Size: 20". Available in almost any color.