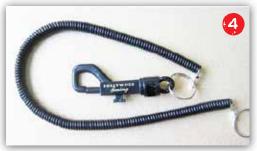

## 3 Casino Bungee Cord

Lobster claw bungee cord. 20" nylon covered elastic cord with the lobster claw on one end and the j hook on the other. Size: 20". Available in almost any color.