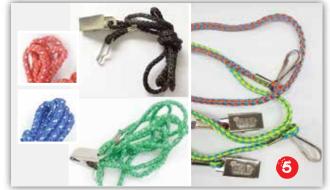

## Woven String Lanyard

36" round woven string lanyard with a j hook on one end and a bull dog clip on the other end. Perfect for a casino slot card retainer cord. COLORS: almost any color and can intertwine multiple colors. Can also have logo on bulldog clip. Available in almost any color.