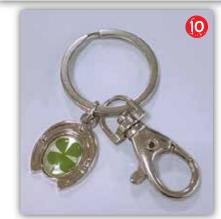

# **Output** Card Danglers

Quality chrome keychain, with lobster claw attachment. This dangler has a genuine four leaf clover embedded in a horseshoe charm. Attaches to the Players Card for good luck! We have many "Good Luck" styles available.