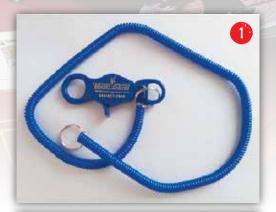

## Budget Casino Players Card Keeper

Features P-clip with 12" cord. This is our budget coil card holder. Available in almost any color.