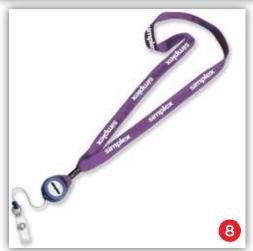

## 8 Retractable Lanyard

Extend the possibilities of your promotional needs with this round retractable badge reel. Featuring a pocket clip on the back that's attachable to a belt, pocket or bag this convenient accessory guarantees that you will never lose your player card or any other attachable valuable again. Equipped with a retractable 34 1/8" cord, this product is great for casino slot cards, restaurant cash registers, and swiping identification badges. Size: 1.5 "x .312". Colors: black, blue, red, translucent blue, white.