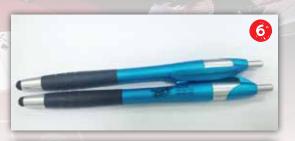

## Openion of the property of

Our most popular selling pens—metallic stylus pens with grip—great for smart phones, also writes in black or blue. Available in almost any color.