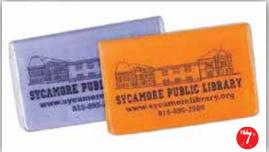

## Players Card Holders

Translucent economic business and credit card holder with straight die cut pockets and radius corners. Closed size: 2 1/2" x 4". Available in these translucent colors: avocado, blueberry, cherry, grape, lime, orange.