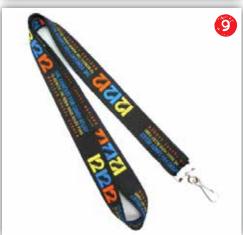

## Ope Sublimated Lanyard

This 1" full color dye sublimation lanyard allows unlimited print color options using dye sublimated digital printing capabilities. Your design will be digital transferred to high quality micro weaved polyester material. Great for holding players cards, badges or keys. Choose from 4 free attachments including a j-hook, keyring, bulldog clip or lobster claw. Size: 36 " x 1".