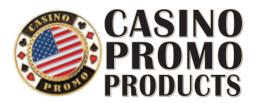

#### Coil Cord with Lobster Claw

This coil cord with lobster claw is made of plastic and can be ordered in 2 sizes: 12" and 20". Available in almost any color.