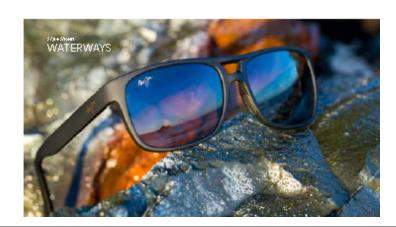

# Maui Jim Sunglasses

Maui Jim sunglasses has the World's Most Memorable Gift Experience. This is where your casino would distribute a flyer, sending it to your high rollers, or whomever will be receiving glasses, stating the date & timeframe that Maui Jim would be at the casino. The high rollers would arrive, be fitted for their glasses, take the order then ship them one week later. A short 3 minute video link (left) shows exactly what Maui Jim does.